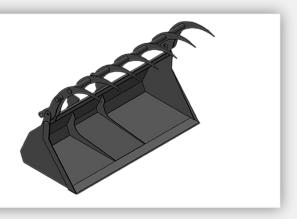

#### **GRAPPLE BUCKET**

Ideal for handling irregularly shaped materials like logs, branches, and debris.

Width: 2340 mm Volume: 1,1 m<sup>3</sup>