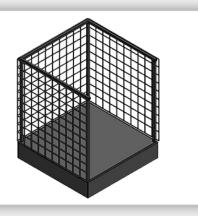

### PLATFORM BASKET SMALL

A compact, single-person basket with a 1 square meter platform for safe access to elevated areas. Ideal for tight spaces.