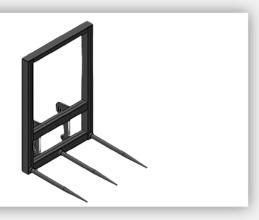

#### **PALLET FORK**

Manually set the forks to your desired width for efficient lifting, transporting, and stacking in various industrial and agricultural environments.