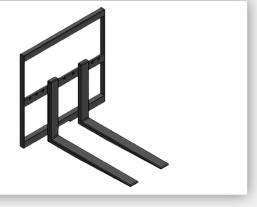

#### **PALLET FORK**

Manually set the forks to your desired width for efficient lifting, transporting, and stacking in various industrial and agricultural environments.