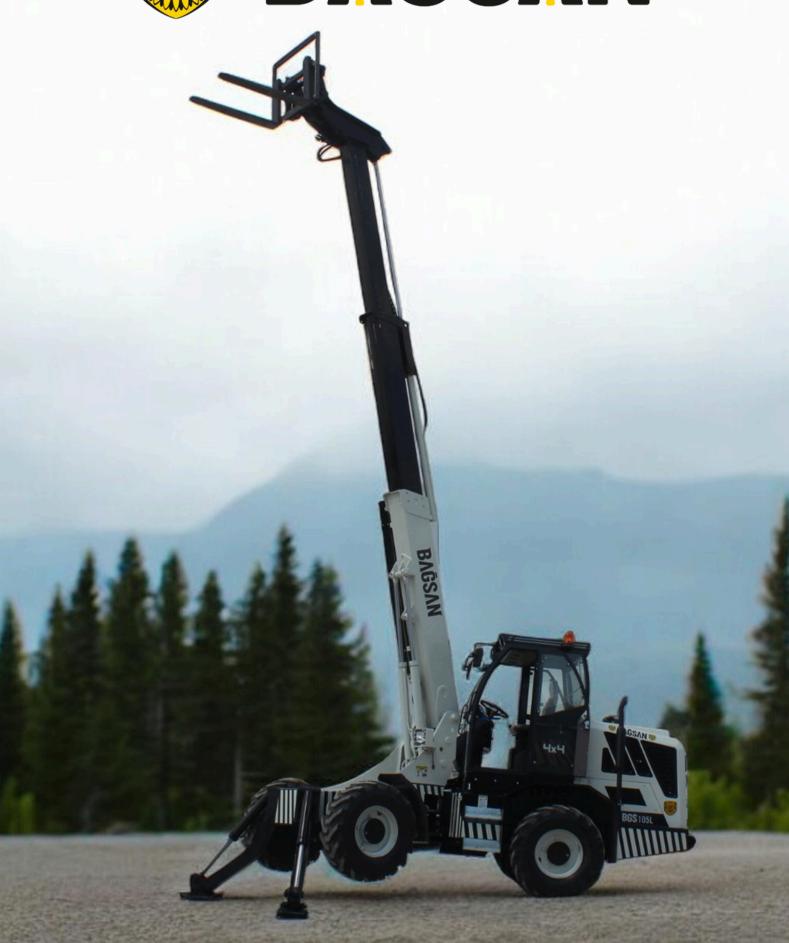

# BAGSAN











#### **STANDART BUCKET**

Ideal for general-purpose material handling, suitable for a variety of construction and landscaping tasks.

Width: 2340 mm Volume: 1,1 m<sup>3</sup>



#### **OPENING BUCKET LARGE**

Designed for efficient material handling with a wide opening mechanism, making it ideal for tasks that require quick loading and unloading.

Width: 2340 mm Volume: 1 m<sup>3</sup>



#### **GRAIN BUCKET**

Specifically designed for handling grain and other bulk materials.

**Width:** 2340 mm **Volume:** 2,2 m<sup>3</sup>



#### **BEET BUCKET**

Engineered for the efficient handling and transport of beets and similar root crops.

**Width:** 2340 mm **Volume:** 2,2 m<sup>3</sup>

## ATTACHMENTS



#### **GRAPPLE BUCKET**

Ideal for handling irregularly shaped materials like log