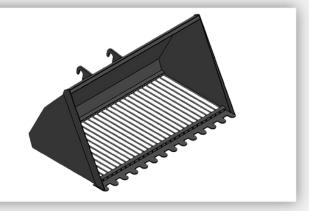

#### **GRAIN BUCKET**

Specifically designed for handling grain and other bulk materials.

**Width:** 2340 mm **Volume:** 2,2 m<sup>3</sup>