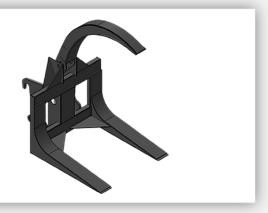

#### LOG GRAPPLE FORK

Specially designed for gripping and transporting logs and large timber.

#### **LOG GRAPPLE 360°**

Designed for versatile and precise handling of logs and timber, the  $360^{\circ}$  rotation allows for efficient operation in tight spaces.