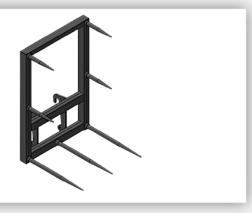

#### **PALLET FORK**

Manually set the forks to your desired width for efficient lifting, transporting, and stacking in various industrial and agricultural environments.