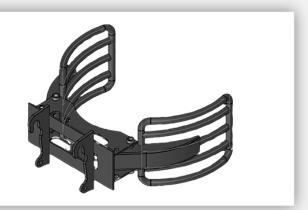

#### **ROLL BALE HANDLING**

Perfect for handling and transporting round bales efficiently.