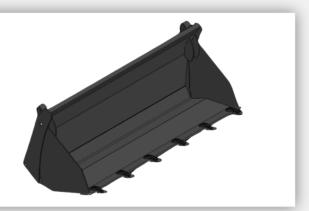

#### **GRAIN BUCKET**

Specifically designed for handling grain and other bulk materials.

**Width:** 2340 mm **Volume:** 2,2 m<sup>3</sup>