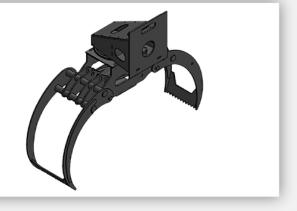

#### LOG GRAPPLE FORK

Specially designed for gripping and transporting logs and large timber.