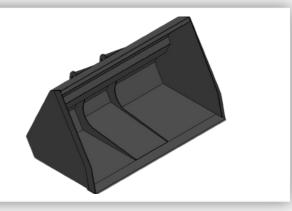

#### **STANDART BUCKET**

Ideal for general-purpose material handling, suitable for a variety of construction and landscaping tasks.

Width: 2340 mm Volume: 1,1 m<sup>3</sup>