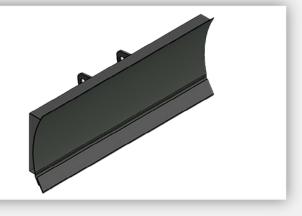

#### **LEVELING SHOVEL**

A versatile shovel for precise leveling and grading of surfaces, suitable for construction, landscaping, agriculture, and livestock tasks.