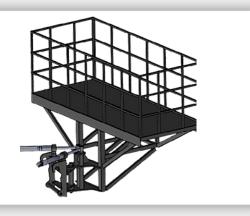

## PLATFORM BASKET LARGE

With a length of 1 meter and a width of 3 meters, the platform offers a large footprint for multiple tasks and increased stability in high working environments.