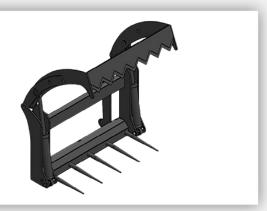

#### SILAGE CUTTING FORK

Designed for efficient handling and precise cutting of silage bales.

**Capacity:** Capable of gripping and cutting silage bales of 500 kg and 1000 kg.