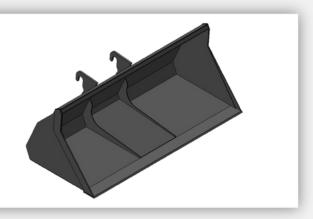

#### **OPENING BUCKET LARGE**

Designed for efficient material handling with a wide opening mechanism, making it ideal for tasks that require quick loading and unloading.

Width: 2340 mm Volume: 1 m<sup>3</sup>