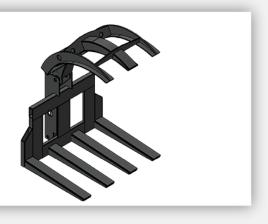

#### **BALE SKEWER 7 FORK**

Optimized for secure and efficient handling of bales in agricultural settings. Features 3 main skewers plus 4 auxiliary mini skewers for enhanced stability.